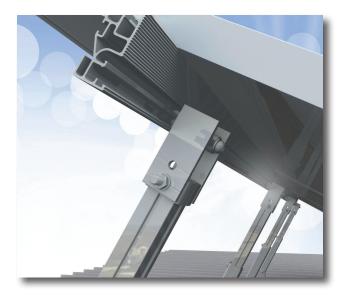

# Lock Solar Tilt Kit

The telescopic adjustable legs of the Lock Solar Tilt Kit can be adapted to suit individual customer needs, thanks to a variable tilt angle and interconnection with our Rack-in-a-Box<sup>™</sup> mounting system. Our Tilt Kit allows the modules to be arranged next to each other to suit any length array, whether in a residential or commercial application.

### Universal

This adaptable system was specifically designed to allow problem free customisation for the most diverse requirements on flat or pitched roofs and through its adjustability it is truly universal in its application.

## Mounting

Designed by installers for installers, Lock Solar's Tilt Kit is easy to install saving you time and hassle. All components are made from premium grade aluminium or stainless steel and their high corrosion resistance ensures maximum service life - all backed with an industry first 12 year warranty.