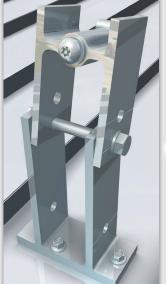

# Lock Solar Tilt Kit

The telescopic adjustable legs of the Lock Solar Tilt Kit can be adapted to suit individual customer needs, thanks to a variable tilt angle and interconnection with our Rack-in-a-Box<sup>™</sup> mounting system. Our Tilt Kit allows the modules to be arranged next to each other to suit any length array, whether in a residential or commercial application.

### Universal

This adaptable system was specifically designed to allow problem free customisation for the most diverse requirements on flat or pitched roofs and through its adjustability it is truly universal in its application.

## Mounting

Designed by installers for installers, Lock Solar's Tilt Kit is easy to install saving you time and hassle. All components are made from premium grade aluminium or stainless steel and their high corrosion resistance ensures maximum service life - all backed with an industry first 12 year warranty.