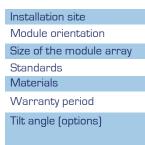

Flat or pitched roof Portrait or landscape Any size possible AS/NZS 1170.2:2002 Extruded aluminium (6060 T6) 12 years Adjustable 10° - 30° Adjustable 30° - 60° Fixed 30° Fixed 60°

www.locksolar.com sales@locksolar.com