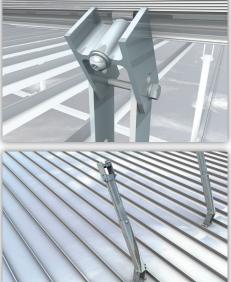

# Lock Solar Tilt Kit

The telescopic adjustable legs of the Lock Solar Tilt Kit can be adapted to suit individual customer needs, thanks to a variable tilt angle and interconnection with our Rack-in-a-Box<sup>™</sup> mounting system. Our Tilt Kit allows the modules to be arranged next to each other to suit any length array, whether in a residential or commercial application.

### Universal

This adaptable system was specifically designed to allow problem free customisation for the most diverse requirements on flat or pitched roofs and through its adjustability it is truly universal in its application.